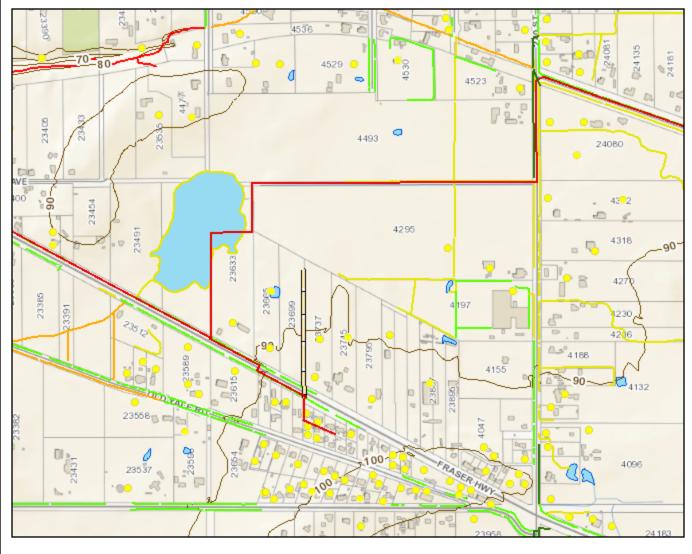

## 4295 - 240th Langley

## San Mains

Gravity Main

Private Gravity Main

√ Stub

/ Preliminary Gravity Main

0<u>1000</u>2000 ft

The data provided is a compilation of geographic information drawn together from a variety of sources, historic and current, and does not necessarily include everything and anything for a particular purpose; and the person utilizing this information does so entirely at their risk as the Township of Langley assumes no obligation or liability for the use of this information by any person and makes no representations or promises regarding the completeness or accuracy of the information or its fitness for a particular purpose.