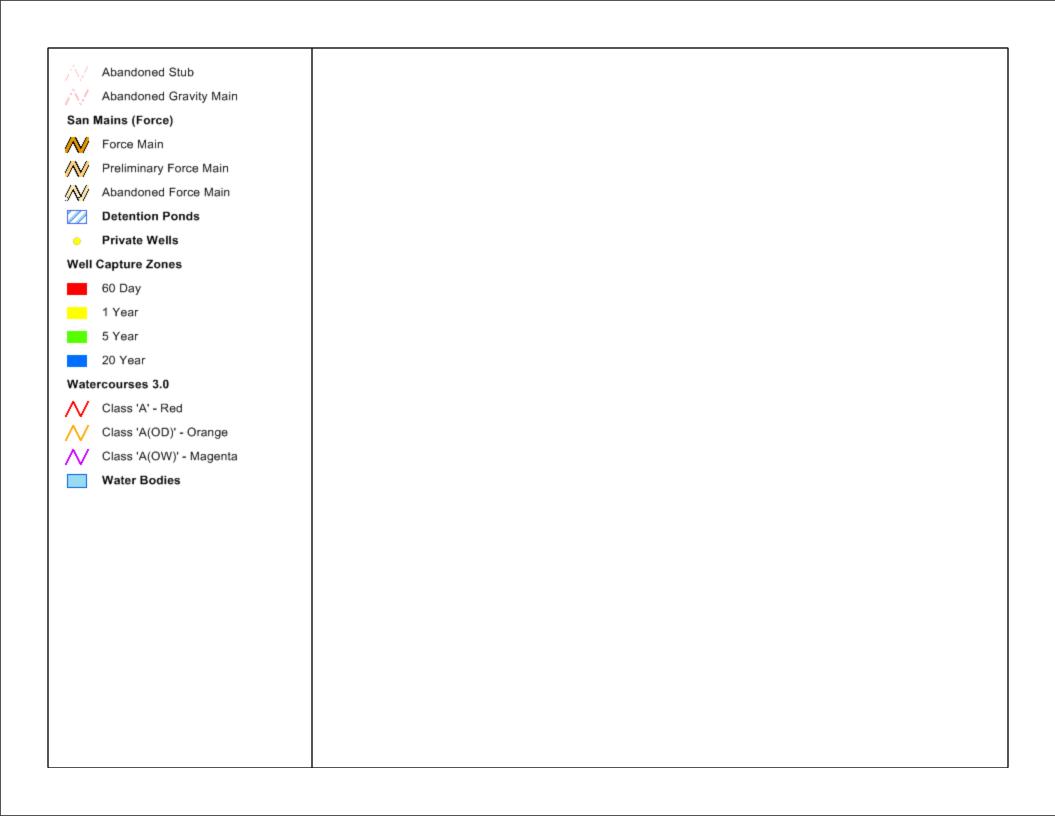

## Legend

## **Drn Mains**

Gravity Main

Private Gravity Main

Preliminary Gravity Main

Abandoned Gravity Main

## San Mains

Gravity Main

Private Gravity Main

√ Stub

/ Preliminary Gravity Main

0<u>1000</u>2000 ft

The data provided is a compilation of geographic information drawn together from a variety of sources, historic and current, and does not necessarily include everything and anything for a particular purpose; and the person utilizing this information does so entirely at their risk as the Township of Langley assumes no obligation or liability for the use of this information by any person and makes no representations or promises regarding the completeness or accuracy of the information or its fitness for a particular purpose.